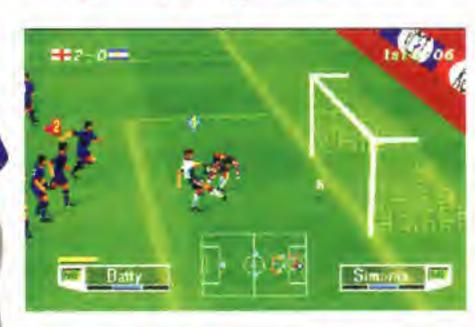

# INTERNATIONAL SUPERSTAR SOCCER

Hard to get any work done with this brilliant football game in the building. Paul tried to ban it, but stopped when he faced industrial action from the rest of us.